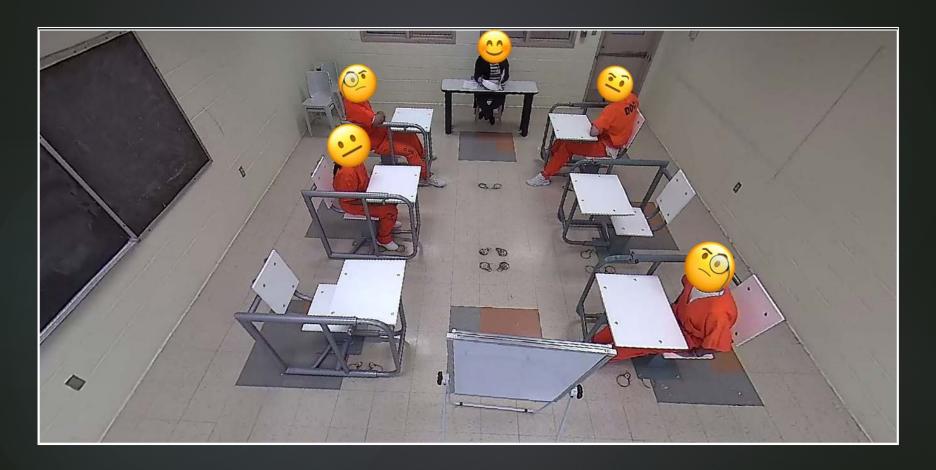

Caption: RH treatment chairs described in previous slide (faces de-identified)

► Wardens must issue report to Bureau Chief to justify any RH placement in excess of 6 months

► RH placements must be reviewed every 90 days by MDT