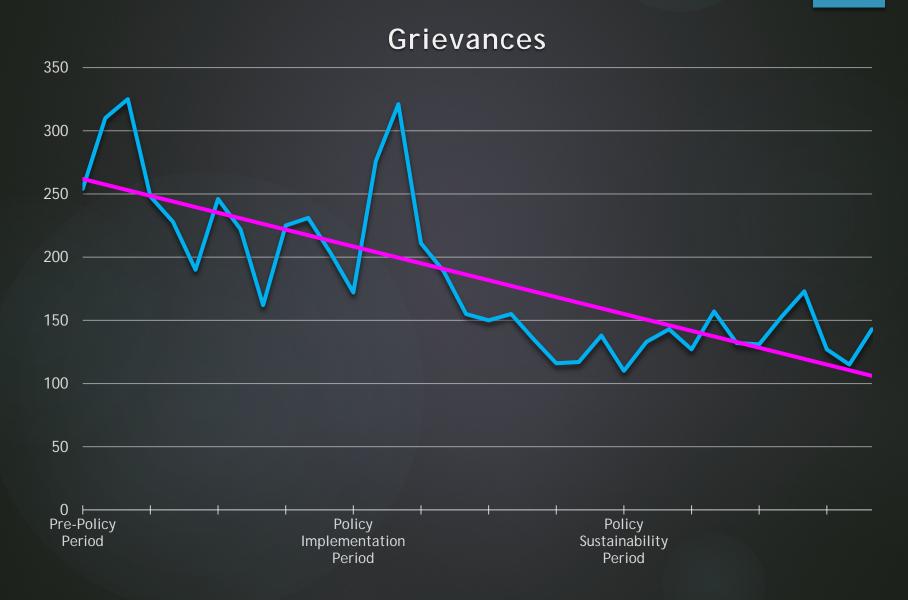

#### How do we measure climate?

Overall Climate in These Housing Units

- Examine 3 Climate Indicators......
  - 1. Number of Class 1 Disciplinaries
  - 2. Number of Incidents
  - 3. Number of Grievances

▶ Diversion of MI/SMI Inmates from Disciplinary Detention

- ► Class 1 Disciplinaries- Decrease
- ► Incidents-Slight Increase
- ► Grievances- Decrease

Next... How are we doing with diverting mentally ill inmates from Disciplinary Detention?