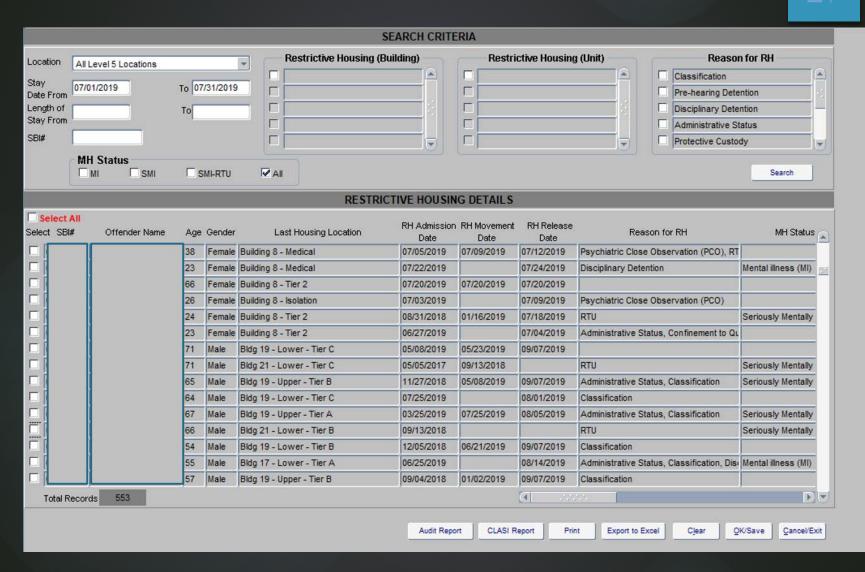

#### Delaware Context

- ▶ Which inmates were considered to be in Restrictive Housing?
  - ▶ 8 Housing Units among 4 Prisons

- What were the pathways to RH?
  - ► Classification (to Max)
  - ▶ Disciplinary Detention
  - ► Administrative Status
  - ▶ Pre-Hearing Detention

#### A1.

For the reporting period of 07/01/2019 - 07/31/2019, there were 525 offenders within the Bureau of Prisons, Level V facilities who were housed in a Restrictive Housing unit.

| RESTRICTIVE HOUSING UNITS BY INSTITUTION |                     |              |              |  |  |
|------------------------------------------|---------------------|--------------|--------------|--|--|
| BWCI                                     | JTVCC               | SCI          | HRYCI        |  |  |
| UNIT 8                                   | SH17,SH18,SH19,MH21 | BMOD,DDA     | 2L           |  |  |
| 53                                       | 410                 | 28           | 34           |  |  |
| Other units*                             | Other units*        | Other units* | Other units* |  |  |
| 4                                        | 3                   | 0            | 0            |  |  |

\*'Other Units' refers to inmates who were in restrictive housing during the last reporting period but who were assigned to an area other than restrictive housing (ex: infirmary, psychiatric close observation, outside hospital) during the current reporting period. Because they will return to an area formerly considered restrictive housing upon their discharge from the temporary housing assignment, their 'stay' in restrictive housing is reflected here despite their physical location not being considered restrictive housing currently.