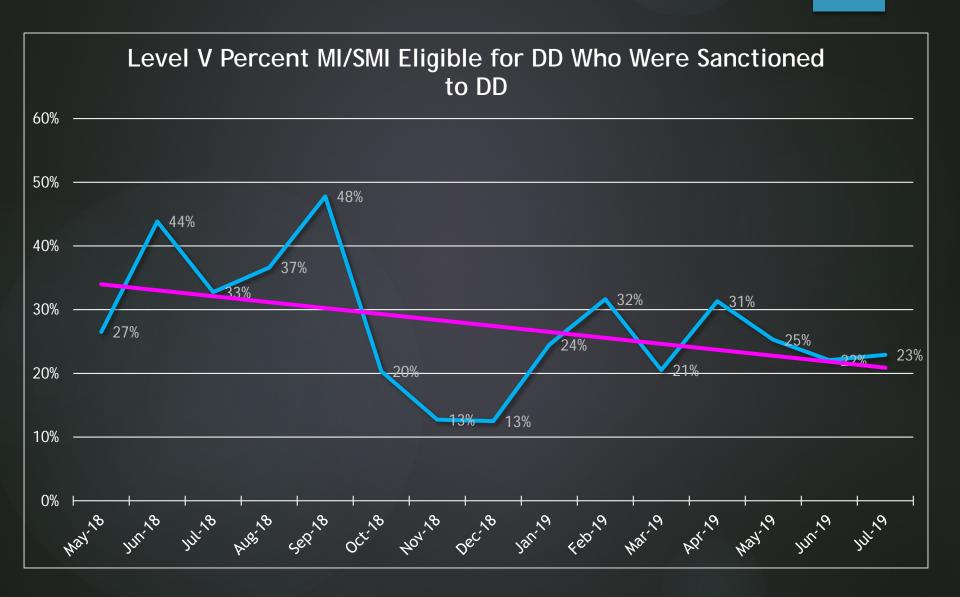

#### Level V MI/SMI Inmates Receiving DD (Compared to Those Eligible)

Goal: To see the proportion of MI/SMI Inmates Sanctioned to DD Decrease Over Time