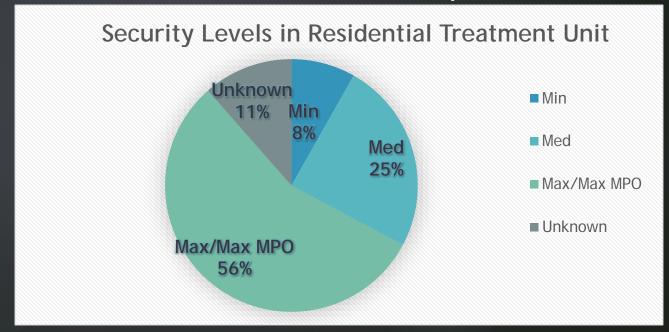

#### Delaware Context

Unified System- No County Jail System

- Mix of Security Levels at Each Prison Poses Challenges
  - Example: Residential Treatment Unit for Mentally Ill Inmates