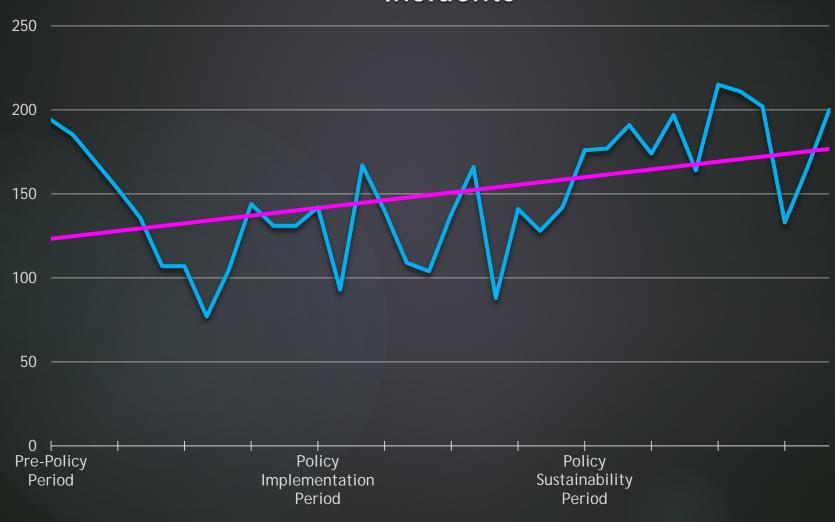

#### How do we measure climate?

Overall Climate in These Housing Units

- Examine 3 Climate Indicators......
  - 1. Number of Class 1 Disciplinaries
  - 2. Number of Incidents
  - 3. Number of Grievances

▶ Diversion of MI/SMI Inmates from Disciplinary Detention

- ► Class 1 Disciplinaries- Decrease
- ► Incidents-Slight Increase
- ► Grievances- Decrease

Next... How are we doing with diverting mentally ill inmates from Disciplinary Detention?