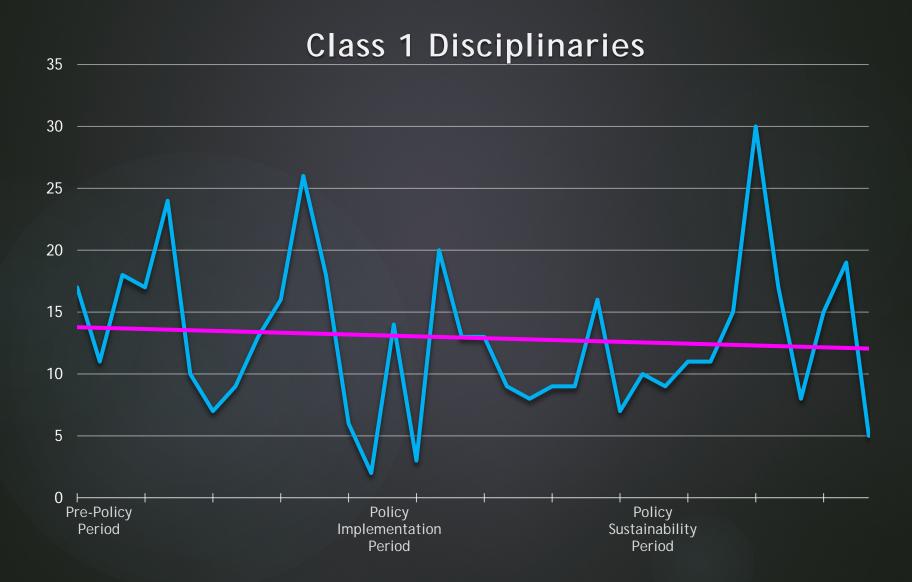

#### How do we measure climate?

Overall Climate in These Housing Units

- Examine 3 Climate Indicators......
  - 1. Number of Class 1 Disciplinaries
  - 2. Number of Incidents
  - 3. Number of Grievances

▶ Diversion of MI/SMI Inmates from Disciplinary Detention

- ► Class 1 Disciplinaries- Decrease
- ► Incidents-Slight Increase
- ► Grievances- Decrease

Next... How are we doing with diverting mentally ill inmates from Disciplinary Detention?