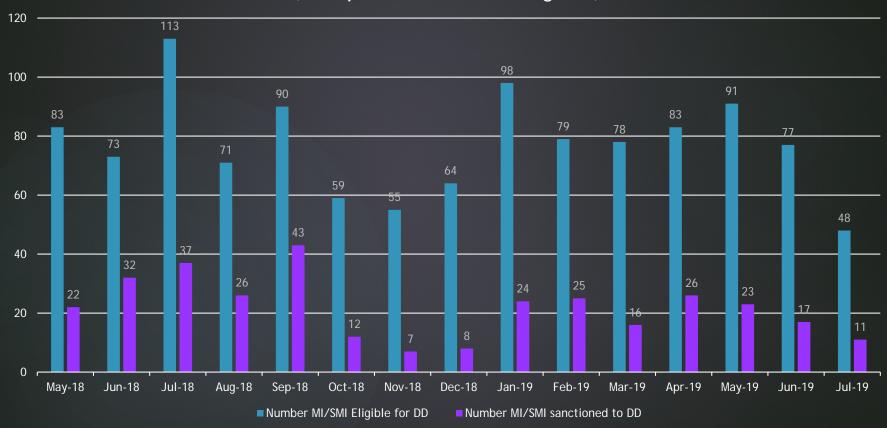

#### Level V MI/SMI Inmates Receiving DD (Compared to Those Eligible)

Goal: To see the proportion of MI/SMI Inmates Sanctioned to DD Decrease Over Time